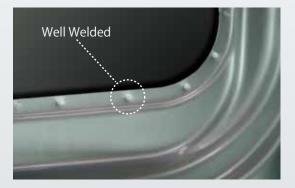

## **DHIPANE Products** INVER PRO.AUTO SPOTTER

## **INVERTER SYSTEM Auto Spotter**

SUPEREME MODEL

**12000A Large power with 2000Hz, Water Cooling System Suitable for welding of High Tensile Steel** 

## **Features**

- You will realize 12000A power with 2000Hz, which is much more efficient than 12000A with 1000Hz
- High frequency operation results in less power consumption.
- Built-in transformer is 25%
  lighter than competitive welders.
- •Light weight design makes the unit essy to move or carry.



## Hirane Co.,Ltd.

http://www.hiraneproducts.com/ email:hirane-autospotter@nifty.com

D. HURZIDIE